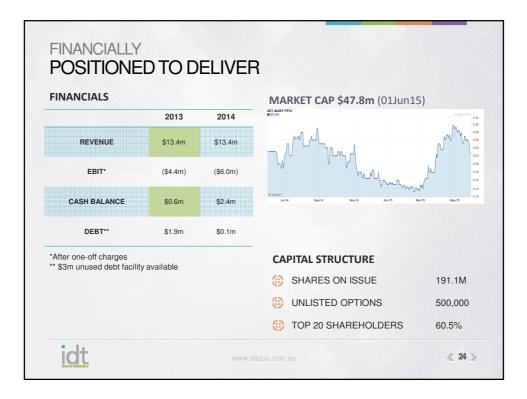

|                |
| IDT's current 2%<br>margin share | Available<br>margin<br>up to 50 - 60%                                 | DISTRIBUTOR          | WHOLESALER     |
| Example: PROJ                    | -                                                                     |                      |                |
|                                  | the dominant supplier of ac<br>acology product, yet capturin          |                      |                |
| -                                | and supply of injectable <b>Fini</b><br>gross profit to <b>50-60%</b> | shed Dose Form could | increase IDT's |
| idt                              | www.idtau                                                             |                      | < 13 2         |